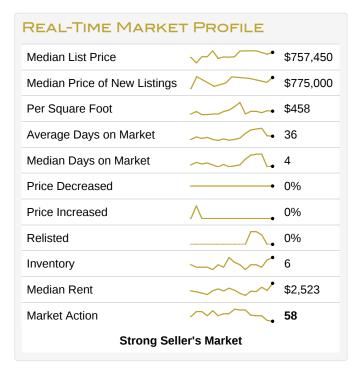

#### Condos/Townhomes

This week the median list price for Fountain Valley, CA is \$757,450 with the market action index hovering around 58. This is less than last month's market action index of 66. Inventory has increased to 6.

## MARKET ACTION INDEX

This answers "How's the Market?" by comparing rate of sales versus inventory.

Strong Seller's Market

Market conditions have been consistently cooling in the past several weeks. Because we're still in the Seller's zone, prices have not yet begun to drop. It may take a few more weeks of slack demand for prices to reflect and begin to fall. Expect prices to fall if the index persistently falls to the Buyer's zone.