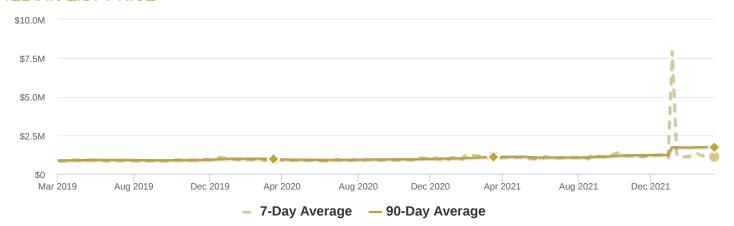

## FOUNTAIN VALLEY, CA

# Single-Family Homes

This week the median list price for Fountain Valley, CA is \$1,100,000 with the market action index hovering around 87. This is an increase over last month's market action index of 82. Inventory has increased to 10.

#### MARKET ACTION INDEX

This answers "How's the Market?" by comparing rate of sales versus inventory.



Strong Seller's Market

Home sales continue to outstrip supply and the Market Action Index has been moving higher for several weeks. This is a Seller's market so watch for upward pricing pressure in the near future if the trend continues.



## MEDIAN LIST PRICE



## MARKET SEGMENTS

Each segment below represents approximately 25% of the market ordered by price.

| Median Price | Sq. Ft. | Lot Size           | Beds | Bath | Age | New | Absorbed | DOM |
|--------------|---------|--------------------|------|------|-----|-----|----------|-----|
| \$1,847,500  | 2,617   | 6,500 - 8,000 sqft | 4    | 3    | 47  | 0   | 0        | 87  |
| \$1,437,000  | 2,356   | 6,500 - 8,000 sqft | 5    | 4.5  | 57  | 2   | 2        | 0   |
| \$1,100,000  | 1,700   | 6,500 - 8,000 sqft | 4    | 2    | 57  | 1   | 2        | 7   |
| \$979,000    | 1,458   | 0 - 4,500 sqft     | 3    | 3    | 39  | 2   | 1        | 0   |

#### FOUNTAIN VALLEY, CA

#### Condos/Townhomes

This week the median list price for Fountain Valley, CA is \$757,450 with the market action index hov