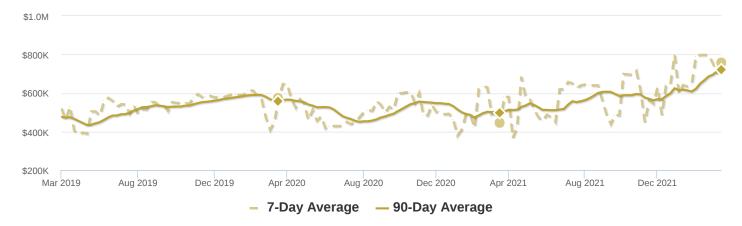

,458   | 0 - 4,500 sqft     | 3    | 3    | 39  | 2   | 1        | 0   |

#### FOUNTAIN VALLEY, CA

#### Condos/Townhomes

This week the median list price for Fountain Valley, CA is \$757,450 with the market action index hovering around 58. This is less than last month's market action index of 66. Inventory has increased to 6.

## MARKET ACTION INDEX

This answers "How's the Market?" by comparing rate of sales versus inventory.



Strong Seller's Market

Market conditions have been consistently cooling in the past several weeks. Because we're still in the Seller's zone, prices have not yet begun to drop. It may take a few more weeks of slack demand for prices to reflect and begin to fall. Expect prices to fall if the index persistently falls to the Buyer's zone.



#### MEDIAN LIST PRICE



#### MARKET SEGMENTS

Each segment below represents approximately 25% of the market ordered by price.

| Median Price | Sq. Ft. | Lot Size       | Beds | Bath | Age | New | Absorbed | DOM |
|--------------|---------|----------------|------|------|-----|-----|----------|-----|
| \$849,000    | 1,824   | 0 - 4,500 sqft | 4    | 3    | 53  | 1   | 0        | 0   |
| \$798,000    | 1,980   | 0 - 4,500 sqft | 3    | 2    | 18  | 0   | 1        | 91  |
| \$757,450    | 1,681   | 0 - 4,500 sqft | 2    | 3    | 47  | 2   | 0        | 0   |
| \$529,950    | 1,066   | 0 - 4,500 sqft | 2    | 2    | 42  | 0   | 1        | 63  |