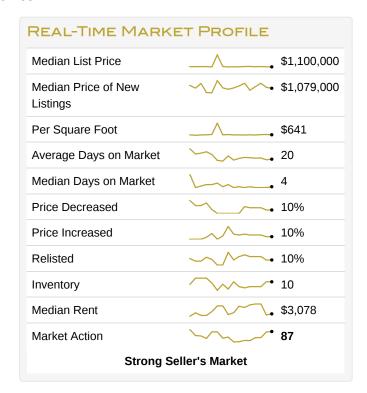

# Single-Family Homes

This week the median list price for Fountain Valley, CA is \$1,100,000 with the market action index hovering around 87. This is an increase over last month's market action index of 82. Inventory has increased to 10.

#### MARKET ACTION INDEX

This answers "How's the Market?" by comparing rate of sales versus inventory.

Strong Seller's Market

Home sales continue to outstrip supply and the Market Action Index has been moving higher for several weeks. This is a Seller's market so watch for upward pricing pressure in the near future if the trend continues.