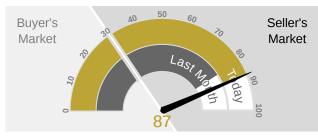

# Single-Family Homes

This week the median list price for Fountain Valley, CA is \$1,100,000 with the market action index hovering around 87. This is an increase over last month's market action index of 82. Inventory has increased to 10.

#### MARKET ACTION INDEX

This answers "How's the Market?" by comparing rate of sales versus inventory.

Strong Seller's Market

Home sales continue to outstrip supply and the Market Action Index has been moving higher for several weeks. This is a Seller's market so watch for upward pricing pressure in the near future if the trend continues.