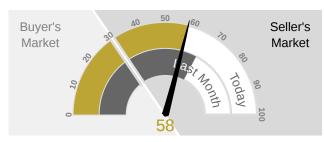

#### Condos/Townhomes

This week the median list price for Fountain Valley, CA is \$757,450 with the market action index hovering around 58. This is less than last month's market action index of 66. Inventory has increased to 6.

## MARKET ACTION INDEX

This answers "How's the Market?" by comparing rate of sales versus inventory.

Strong Seller's Market

Market conditions have been consistently cooling in the past several weeks. Because we're still in the Seller's zone, prices have not yet begun to drop. It may take a few more weeks of slack demand for prices to reflect and begin to fall. Expect prices to fall if the index persistently falls to the Buyer's zone.