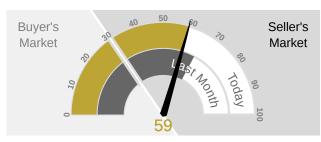

#### Condos/Townhomes

This week the median list price for Fountain Valley, CA is \$710,000 with the market action index hovering around 59. This is less than last month's market action index of 66. Inventory has increased to 5.

## MARKET ACTION INDEX

This answers "How's the Market?" by comparing rate of sales versus inventory.

Strong Seller's Market

Market conditions have been consistently cooling in the past several weeks. Because we're still in the Seller's zone, prices have not yet begun to drop. It may take a few more weeks of slack demand for prices to reflect and begin to fall. Expect prices to fall if the index persistently falls to the Buyer's zone.