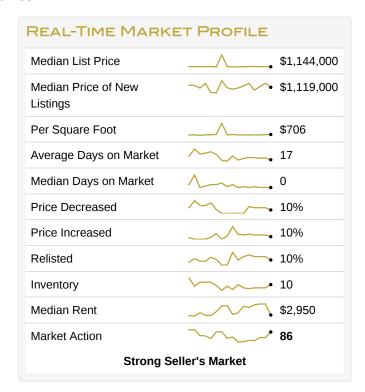

# Single-Family Homes

This week the median list price for Fountain Valley, CA is \$1,144,000 with the market action index hovering around 86. This is an increase over last month's market action index of 80. Inventory has increased to 10.

#### MARKET ACTION INDEX

This answers "How's the Market?" by comparing rate of sales versus inventory.

Strong Seller's Market

Home sales continue to outstrip supply and the Market Action Index has been moving higher for several weeks. This is a Seller's market so watch for upward pricing pressure in the near future if the trend continues.