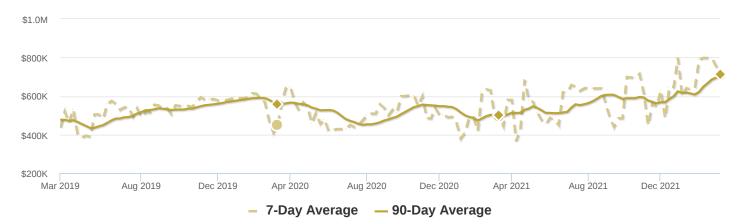

#### Condos/Townhomes

This week the median list price for Fountain Valley, CA is \$710,000 with the market action index hovering around 59. This is less than last month's market action index of 66. Inventory has increased to 5.

#### MEDIAN LIST PRICE