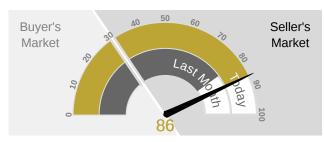

# Single-Family Homes

This week the median list price for Fountain Valley, CA is \$1,144,000 with the market action index hovering around 86. This is an increase over last month's market action index of 80. Inventory has increased to 10.

#### MARKET ACTION INDEX

This answers "How's the Market?" by comparing rate of sales versus inventory.

Strong Seller's Market

Home sales continue to outstrip supply and the Market Action Index has been moving higher for several weeks. This is a Seller's market so watch for upward pricing pressure in the near future if the trend continues.