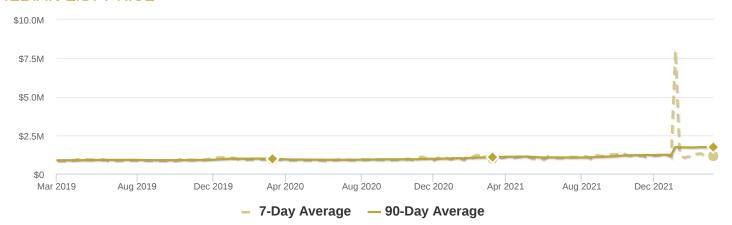

#### MEDIAN LIST PRICE

# Single-Family Homes

This week the median list price for Fountain Valley, CA is \$1,144,000 with the market action index hovering around 86. This is an increase over last month's market action index of 80. Inventory has increased to 10.