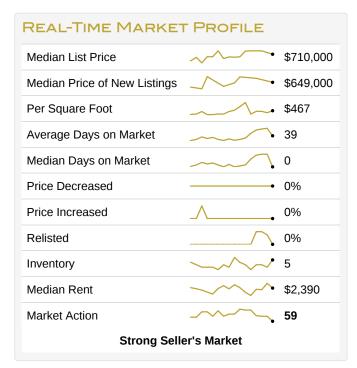

#### Condos/Townhomes

This week the median list price for Fountain Valley, CA is \$710,000 with the market action index hovering around 59. This is less than last month's market action index of 66. Inventory has increased to 5.

## MARKET ACTION INDEX

This answers "How's the Market?" by comparing rate of sales versus inventory.

Strong Seller's Market

Market conditions have been consistently cooling in the past several weeks. Because we're still in the Seller's zone, prices have not yet begun to drop. It may take a few more weeks of slack demand for prices to reflect and begin to fall. Expect prices to fall if the index persistently falls to the Buyer's zone.