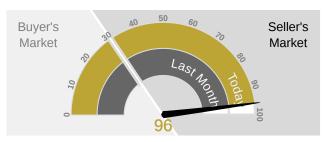

#### Single-Family Homes

This week the median list price for Anaheim, CA is \$900,000 with the market action index hovering around 96. This is about the same as last month's market action index of 96. Inventory has increased to 55.

#### MARKET ACTION INDEX

This answers "How's the Market?" by comparing rate of sales versus inventory.

Strong Seller's Market

The market remains in a relative stasis in terms of sales to inventory and prices have been relatively stable for a few weeks. However, inventory is sufficiently low to keep us in the Seller's Market zone so watch changes in the MAI. If the market heats up, prices are likely to resume an upward climb.