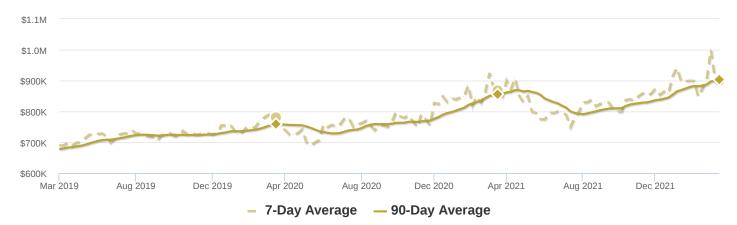

# ANAHEIM, CA

#### Single-Family Homes

This week the median list price for Anaheim, CA is \$900,000 with the market action index hovering around 96. This is about the same as last month's market action index of 96. Inventory has increased to 55.

#### MARKET ACTION INDEX

This answers "How's the Market?" by comparing rate of sales versus inventory.



Strong Seller's Market

The market remains in a relative stasis in terms of sales to inventory and prices have been relatively stable for a few weeks. However, inventory is sufficiently low to keep us in the Seller's Market zone so watch changes in the MAI. If the market heats up, prices are likely to resume an upward climb.



#### MEDIAN LIST PRICE



#### MARKET SEGMENTS

Each segment below represents approximately 25% of the market ordered by price.

| Median Price | Sq. Ft. | Lot Size            | Beds | Bath | Age | New | Absorbed | DOM |
|--------------|---------|---------------------|------|------|-----|-----|----------|-----|
| \$1,395,000  | 2,848   | 8,000 - 10,000 sqft | 4    | 3    | 46  | 6   | 9        | 7   |
| \$994,500    | 1,721   | 6,500 - 8,000 sqft  | 4    | 2.5  | 57  | 5   | 2        | 7   |
| \$880,950    | 1,614   | 6,500 - 8,000 sqft  | 3    | 2    | 67  | 7   | 8        | 3   |
| \$782,450    | 1,428   | 6,500 - 8,000 sqft  | 3    | 2    | 67  | 6   | 8        | 7   |

# ANAHEIM, CA

# Condos/Townhomes

This week the median list price for Anaheim, CA is \$675,000 with the market action index hovering around 9