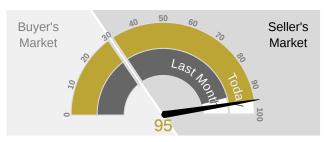

# Condos/Townhomes

This week the median list price for Anaheim, CA is \$675,000 with the market action index hovering around 95. This is an increase over last month's market action index of 92. Inventory has increased to 29.

# MARKET ACTION INDEX

This answers "How's the Market?" by comparing rate of sales versus inventory.

Strong Seller's Market

Home sales continue to outstrip supply and the Market Action Index has been moving higher for several weeks. This is a Seller's market so watch for upward pricing pressure in the near future if the trend continues.