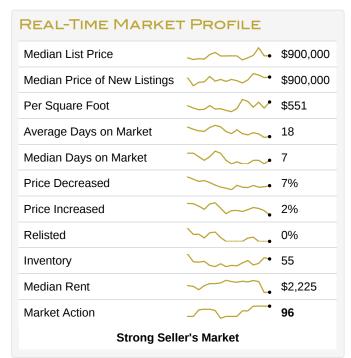

#### Single-Family Homes

This week the median list price for Anaheim, CA is \$900,000 with the market action index hovering around 96. This is about the same as last month's market action index of 96. Inventory has increased to 55.

#### MARKET ACTION INDEX

This answers "How's the Market?" by comparing rate of sales versus inventory.

Strong Seller's Market

The market remains in a relative stasis in terms of sales to inventory and prices have been relatively stable for a few weeks. However, inventory is sufficiently low to keep us in the Seller's Market zone so watch changes in the MAI. If the market heats up, prices are likely to resume an upward climb.