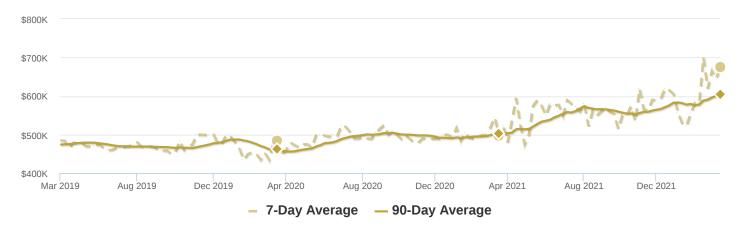

|
| \$880,950    | 1,614   | 6,500 - 8,000 sqft  | 3    | 2    | 67  | 7   | 8        | 3   |
| \$782,450    | 1,428   | 6,500 - 8,000 sqft  | 3    | 2    | 67  | 6   | 8        | 7   |

# ANAHEIM, CA

# Condos/Townhomes

This week the median list price for Anaheim, CA is \$675,000 with the market action index hovering around 95. This is an increase over last month's market action index of 92. Inventory has increased to 29.

# MARKET ACTION INDEX

This answers "How's the Market?" by comparing rate of sales versus inventory.



Strong Seller's Market

Home sales continue to outstrip supply and the Market Action Index has been moving higher for several weeks. This is a Seller's market so watch for upward pricing pressure in the near future if the trend continues.



#### MEDIAN LIST PRICE



### MARKET SEGMENTS

Each segment below represents approximately 25% of the market ordered by price.

| Median Price | Sq. Ft. | Lot Size       | Beds | Bath | Age | New | Absorbed | DOM |
|--------------|---------|----------------|------|------|-----|-----|----------|-----|
| \$875,000    | 1,881   | 0 - 4,500 sqft | 3    | 3    | 4   | 4   | 3        | 0   |
| \$739,000    | 1,363   | 0 - 4,500 sqft | 3    | 3    | 27  | 2   | 4        | 7   |
| \$615,000    | 1,200   | 0 - 4,500 sqft | 3    | 2    | 33  | 4   | 7        | 0   |
| \$377,400    | 932     | 0 - 4,500 sqft | 2    | 1.3  | 42  | 5   | 4        | 0   |