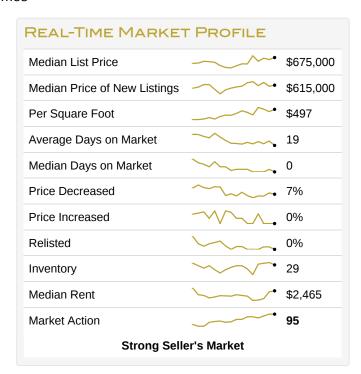

# Condos/Townhomes

This week the median list price for Anaheim, CA is \$675,000 with the market action index hovering around 95. This is an increase over last month's market action index of 92. Inventory has increased to 29.

# MARKET ACTION INDEX

This answers "How's the Market?" by comparing rate of sales versus inventory.

Strong Seller's Market

Home sales continue to outstrip supply and the Market Action Index has been moving higher for several weeks. This is a Seller's market so watch for upward pricing pressure in the near future if the trend continues.