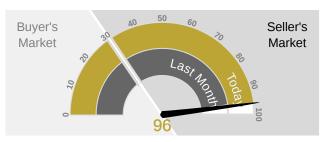

## Single-Family Homes

This week the median list price for Anaheim, CA is \$900,000 with the market action index hovering around 96. This is an increase over last month's market action index of 95. Inventory has increased to 58.

## MARKET ACTION INDEX

This answers "How's the Market?" by comparing rate of sales versus inventory.

Strong Seller's Market

The market remains in a relative stasis in terms of sales to inventory and prices have been relatively stable for a few weeks. However, inventory is sufficiently low to keep us in the Seller's Market zone so watch changes in the MAI. If the market heats up, prices are likely to resume an upward climb.