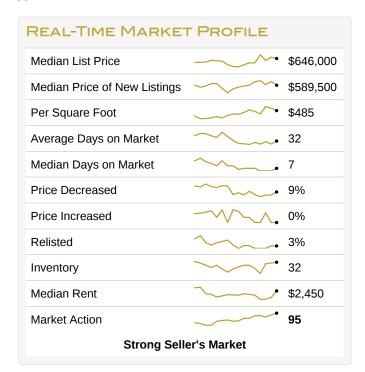

# Condos/Townhomes

This week the median list price for Anaheim, CA is \$646,000 with the market action index hovering around 95. This is an increase over last month's market action index of 93. Inventory has increased to 32.

## MARKET ACTION INDEX

This answers "How's the Market?" by comparing rate of sales versus inventory.

Strong Seller's Market

The market has been strong for several consecutive weeks. Reflecting these inventory conditions, with the MAI in the Seller's zone, it is not surprising that prices have recently resumed their climb.