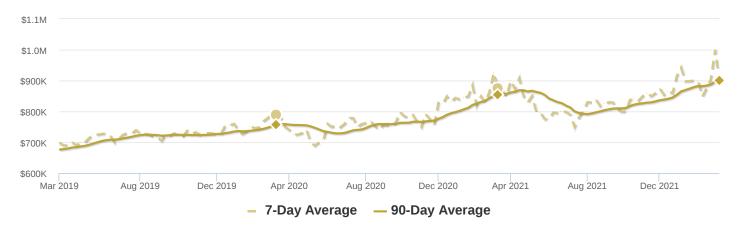

## Single-Family Homes

This week the median list price for Anaheim, CA is \$900,000 with the market action index hovering around 96. This is an increase over last month's market action index of 95. Inventory has increased to 58.

#### MEDIAN LIST PRICE