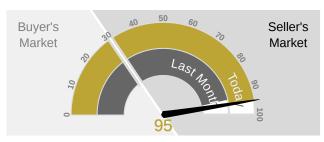

# Condos/Townhomes

This week the median list price for Anaheim, CA is \$646,000 with the market action index hovering around 95. This is an increase over last month's market action index of 93. Inventory has increased to 32.

## MARKET ACTION INDEX

This answers "How's the Market?" by comparing rate of sales versus inventory.

Strong Seller's Market

The market has been strong for several consecutive weeks. Reflecting these inventory conditions, with the MAI in the Seller's zone, it is not surprising that prices have recently resumed their climb.