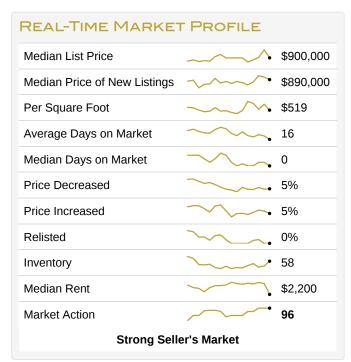

## Single-Family Homes

This week the median list price for Anaheim, CA is \$900,000 with the market action index hovering around 96. This is an increase over last month's market action index of 95. Inventory has increased to 58.

## MARKET ACTION INDEX

This answers "How's the Market?" by comparing rate of sales versus inventory.

Strong Seller's Market

The market remains in a relative stasis in terms of sales to inventory and prices have been relatively stable for a few weeks. However, inventory is sufficiently low to keep us in the Seller's Market zone so watch changes in the MAI. If the market heats up, prices are likely to resume an upward climb.