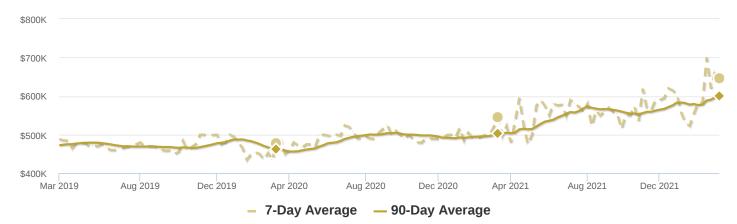

# Condos/Townhomes

This week the median list price for Anaheim, CA is \$646,000 with the market action index hovering around 95. This is an increase over last month's market action index of 93. Inventory has increased to 32.

#### MEDIAN LIST PRICE